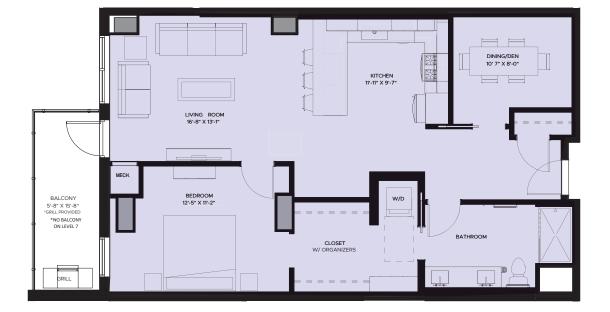

## One Bedroom A-3 1 BED / 1 BATH

240 Park Avenue Avenue | Minneapolis, MN 55415