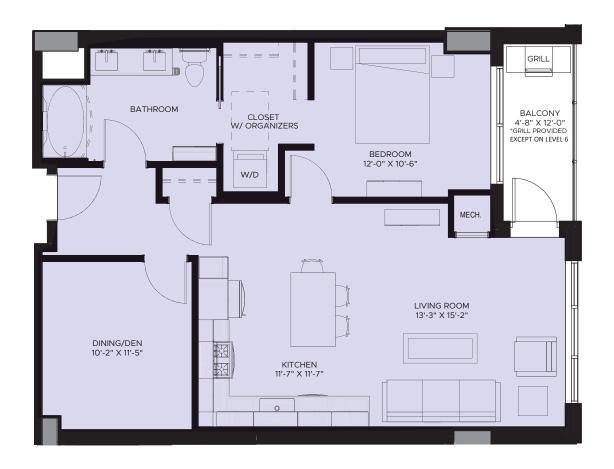

## One Bedroom A-6

1 BED / 1 BATH

SQ. FT.

240 park/avenue

240 Park Avenue Avenue | Minneapolis, MN 55415

www.240ParkAve.com

This monthly fee includes water, sewer, trash/recycling, gas, cable, and internet services. Monthly rates are as follows: 1 Bedroom or 1 Bedroom + Den: \$99/month. 2 Bedroom or 2 Bedroom + Den: \$149/month. 3 Bedroom or any