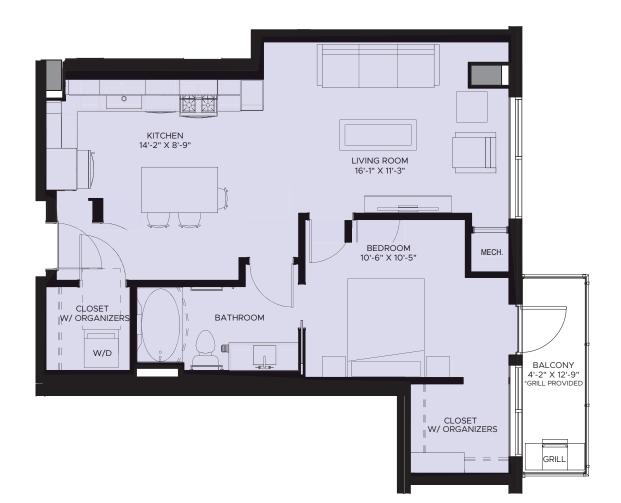

## One Bedroom A-8 1 BED / 1 BATH

240 Park Avenue Avenue | Minneapolis, MN 55415