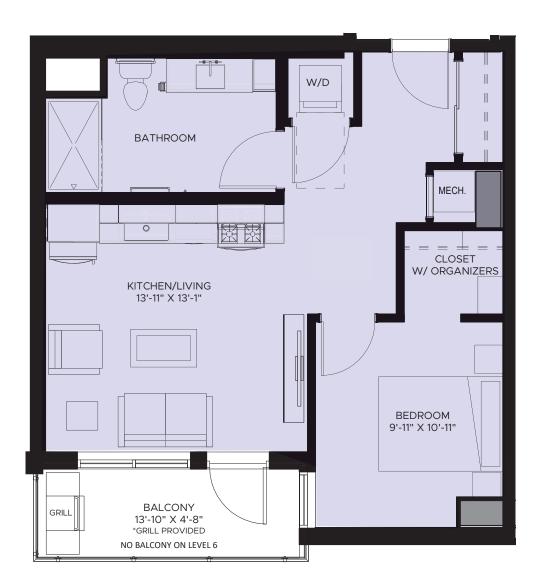

## One Bedroom AL-1 1 BED / 1 BATH

240 Park Avenue Avenue | Minneapolis, MN 55415 www.240ParkAve.com

Utility charges are separate from monthly advertised rent charges. A flat monthly fee is charged from 240 Park Avenue based on floorplan type and billed to your rent account through the community.