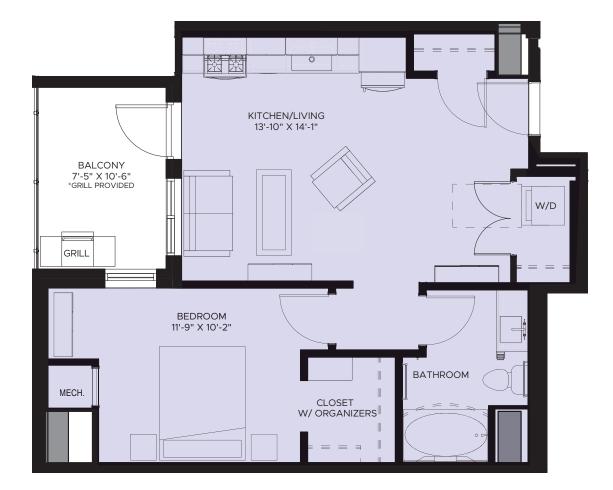

## One Bedroom AL-2B 1 BED / 1 BATH

240 park/avenue

240 Park Avenue Avenue | Minneapolis, MN 55415