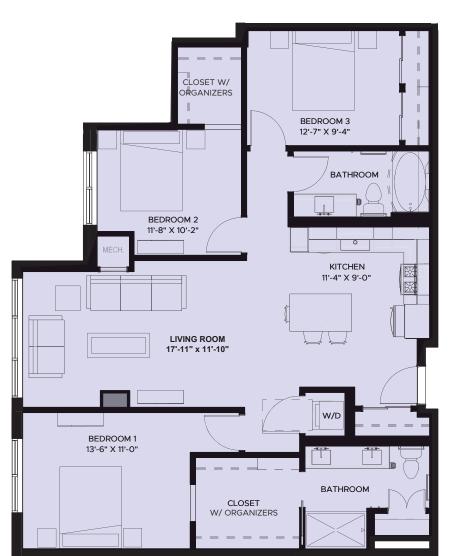

## Three Bedroom C-2 1276 3 BED / 2 BATH

SQ. FT.

240 Park Avenue Avenue | Minneapolis, MN 55415 240 park/avenue www.240ParkAve.com Utility charges are separate from monthly advertised rent charges. A flat monthly fee is charged from 240 Park Avenue based on floorplan type and billed to your rent account through the community.