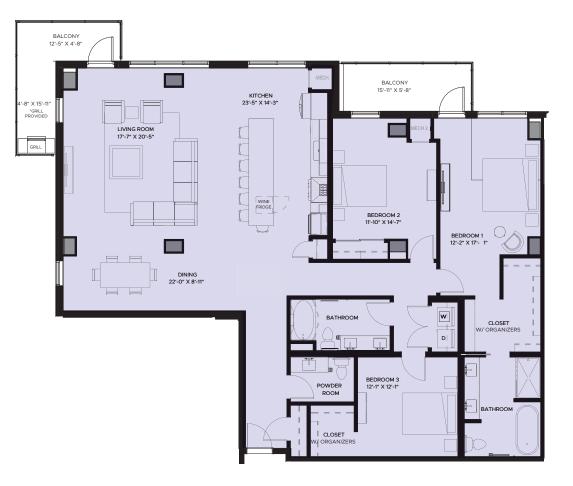

## Three Bedroom P-8 3 BED / 2.5 BATH

240 park/avenue

## 240 Park Avenue Avenue | Minneapolis, MN 55415

2281

SQ. FT.