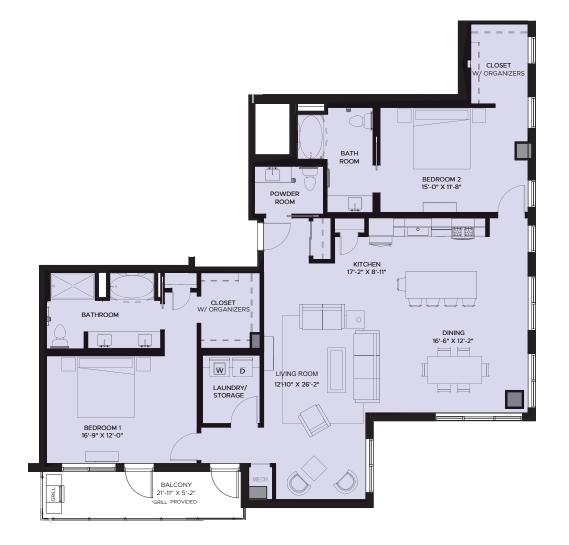

## **Two Bedroom B-12A** 2 BED / 2 BATH

**1785** SQ. FT.

240 park/avenue

240 Park Avenue Avenue | Minneapolis, MN 55415