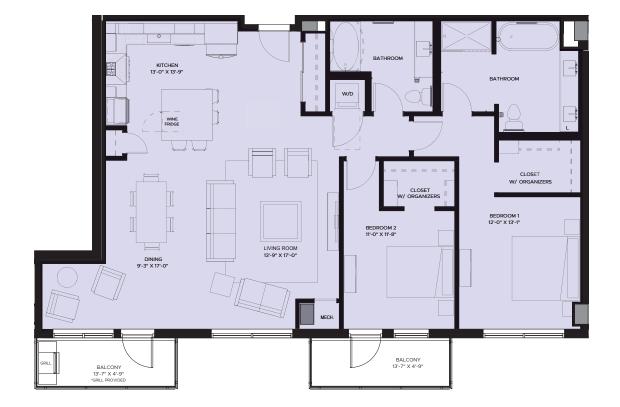

## Two Bedroom P-1 2 BED / 2 BATH

240 Park Avenue Avenue | Minneapolis, MN 55415