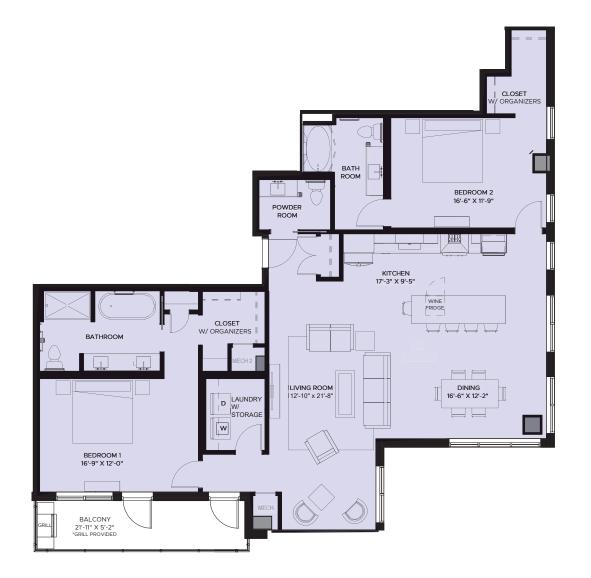

## Two Bedroom P-5 2 BED / 2.5 BATH

Utility charges are separate from monthly advertised rent charges. A flat monthly fee is charged from 240 Park Avenue based on floorplan type and billed to your rent account through the community.