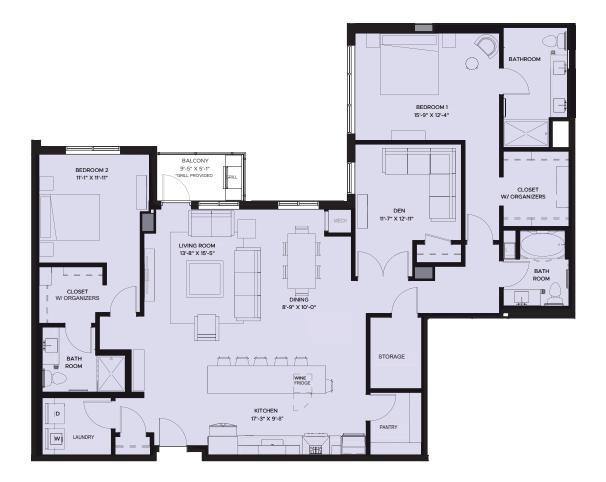

## Two Bedroom P-6 2 BED / 3 BATH / DEN

**1957** SQ. FT.

240 park/avenue

240 Park Avenue Avenue | Minneapolis, MN 55415